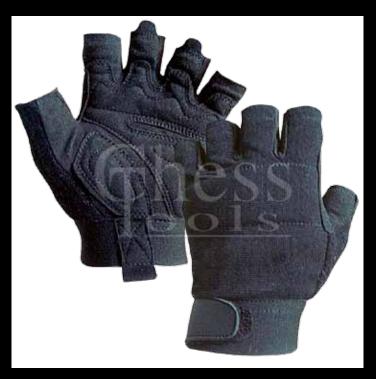

## CT-297 Technician's Gloves, size L 9

## Tough gloves for technicians with 5 open fingers, size L9

- for highest performance
- CE, EN 388
- High wearing comfort due to HighTech synthetic leather, with spandex back of the hand
- · Knuckle protection in flexible neoprene
- Secure fit using
- Color: black
- Packing: Chess-Tools Headercard "MyWorkDress"