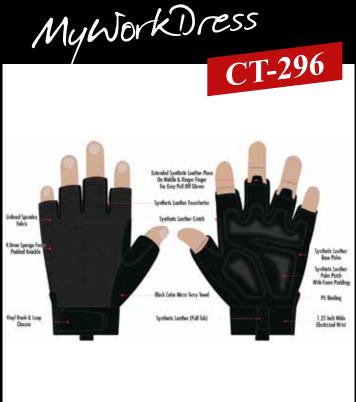

CT-296 Technician's Gloves, size M 8

Tough gloves for technicians with 5 open fingers, size M8

- for highest performance
- CE. EN 388
- High wearing comfort due to HighTech synthetic leather, with spandex back of the hand
- Knuckle protection in flexible neoprene
- Secure fit using
- Color: black
- Packing: Chess-Tools Headercard "MyWorkDress"

## Tough gloves for technicians with 5 open fingers, size L9

- for highest performance
- CE, EN 388
- High wearing comfort due to HighTech synthetic leather, with spandex back of the hand
- · Knuckle protection in flexible neoprene
- Secure fit using
- Color: black
- Packing: Chess-Tools Headercard "MyWorkDress"

## Tough gloves for technicians with 5 open fingers, size XL10

- for highest performance
- CE. EN 388
- High wearing comfort due to HighTech synthetic leather, with spandex back of the hand
- Knuckle protection in flexible neoprene
- Secure fit using
- Color: black
- Packing: Chess-Tools Headercard "MyWorkDress"