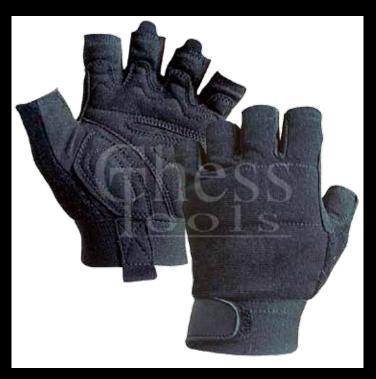

CT-296 Technician's Gloves, size M 8

Tough gloves for technicians with 5 open fingers, size M8

- for highest performance
- CE. EN 388
- High wearing comfort due to HighTech synthetic leather, with spandex back of the hand
- Knuckle protection in flexible neoprene
- Secure fit using
- Color: black
- Packing: Chess-Tools Headercard "MyWorkDress"

## Tough gloves for technicians with 5 open fingers, size L9

- for highest performance
- CE, EN 388
- High wearing comfort due to HighTech synthetic leather, with spandex back of the hand
- · Knuckle protection in flexible neoprene
- Secure fit using
- Color: black
- Packing: Chess-Tools Headercard "MyWorkDress"

## Tough gloves for technicians with 5 open fingers, size XL10

- for highest performance
- CE. EN 388
- High wearing comfort due to HighTech synthetic leather, with spandex back of the hand
- Knuckle protection in flexible neoprene
- Secure fit using
- Color: black
- Packing: Chess-Tools Headercard "MyWorkDress"