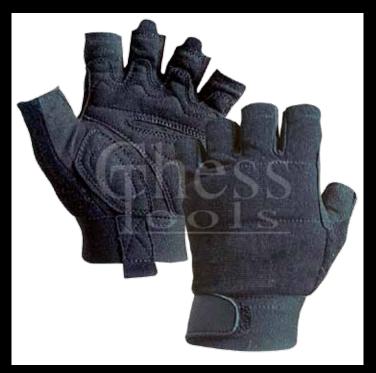

CT-296 Technician's Gloves, size M 8

Tough gloves for technicians with 5 open fingers, size M8

- for highest performance
- CE. EN 388
- High wearing comfort due to HighTech synthetic leather, with spandex back of the hand
- Knuckle protection in flexible neoprene
- Secure fit using
- Color: black
- Packing: Chess-Tools Headercard "MyWorkDress"

## Tough gloves for technicians with 5 open fingers, size L9

- for highest performance
- CE, EN 388
- High wearing comfort due to HighTech synthetic leather, with spandex back of the hand
- · Knuckle protection in flexible neoprene
- Secure fit using
- Color: black
- Packing: Chess-Tools Headercard "MyWorkDress"

## Tough gloves for technicians with 5 open fingers, size XL10

- for highest performance
- CE. EN 388
- High wearing comfort due to HighTech synthetic leather, with spandex back of the hand
- Knuckle protection in flexible neoprene
- Secure fit using
- Color: black
- Packing: Chess-Tools Headercard "MyWorkDress"