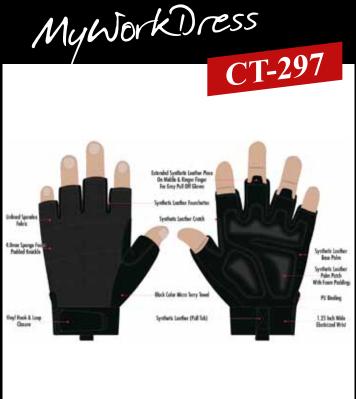

## CT-297 Technician's Gloves, size L 9

## Tough gloves for technicians with 5 open fingers, size L9

- for highest performance
- CE, EN 388
- High wearing comfort due to HighTech synthetic leather, with spandex back of the hand
- · Knuckle protection in flexible neoprene
- Secure fit using
- Color: black
- Packing: Chess-Tools Headercard "MyWorkDress"